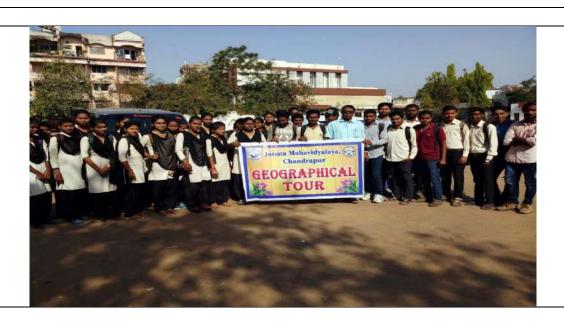

### DEPARTMENT OF COMMERCE

### **Industrial Visit**

(22/02/2019)

Class: B.Com. II and III

Number of students visited: 36 Date of visit: 22/02/2019

### जनता महाविद्यालय,चंद्रपूर वाणिज्य विभाग

प्रती,

माननिय प्राचार्य.

जनता महाविद्यालय,चंद्रपूर

विषय :-वाणिज्य शाखेच्या विद्यार्थ्यांना Industrial visit ला नेत असल्याबाबत. मा. महोदय.



वाणिज्य शाखेच्या विद्यार्थ्यांची Industrial visit दिनांक २२.०२.२०१९ रोजी श्री साई कॉटन सिड्स ॲन्ड आईल इंडस्ट्रीज प्रा.ली. वणी, जिल्हा यवतमाळ येथे सकाळी ९.०० वाजता नेण्यात येत आहे. तरी आपल्या माहीतीकरीता सादर.

धन्यवाद.

सोबत :- विद्यार्थ्यांची यादी जोडलेली आहे.

दिनांक : २१.२.२०१९

Dept of Commerce

Janata Mahavidyalaya, Chandrapur











Department of Geography Field Visit to Erai Dam (03/10/2018)

Class: B.A.I and II

Number of students : 29









# DEPARTMENT OF GEOGRAPHY STUDY TOUR 2018-19 IABBER Janata Mahavidyalaya, Chandrapur GEOGRAPHICAL TOUR





| No    | Sungraphy Ton                          | En River                                  | r .        |
|-------|----------------------------------------|-------------------------------------------|------------|
| 90721 |                                        | -                                         | a Barbara  |
|       | 371012018                              | [5                                        |            |
| -     | 1 0 1                                  | #3. # # S S S S S S S S S S S S S S S S S | -          |
| 0     | Smila Vasuel Boback                    | BATT yest                                 | - Chr      |
|       | Andrita Harry Meshman