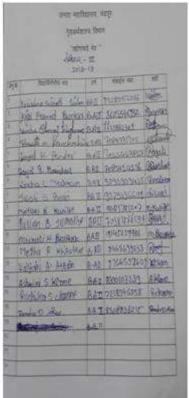

### SUBJECT - ONE DAY TRAINING PROGRAM AT CIPET ON -14-09-2018

| SR. NO. | NAME OF STUDENTS              | CLASS     | REMARK |
|---------|-------------------------------|-----------|--------|
| 1.      | ALANDI RAJU TAJNE             | M.SC - I  |        |
| 2       | LAXMI ARJUN WANKHEDE          | M.SC - I  |        |
| 3.3     | ASHWINI ASHOKRAO ZADE         | M.SC - I  |        |
| 4.      | SHWETA SUBHASHRAO PIDHEKAR    | M.SC - I  |        |
| 5,      | PRATIK RUKHMANAND BODHE       | M.SC - I  |        |
| 6.      | GANESH VITTHAL BOBADE         | M.SC - I  |        |
| 7.      | NAUSHEEN ATALLA KHAN          | M.SC - I  |        |
| 8.      | MADHAVI INDRAJIT DEBNATH      | M.SC - I  |        |
| 9.      | PAYAL SANJAY JAMBHULKAR       | M.SC - I  |        |
| 10.     | VAISHNAVI PRABHUDAS WASADE    | M.SC - I  |        |
| 11.     | PAYAL CHINDU THOMBARE         | M.SC - I  |        |
| 12.     | SUCHITA BHASKAR ZADE          | M.SC - I  |        |
| 13.     | PRATIBHA DEVENDRA CHAPLE      | M.SC - I  |        |
| 14.     | VAISHNAVI RAVINDRA PARSHATWAR | M.SC - I  |        |
| 15.     | SNEHA RAMESH PARKHI           | M,SC - I  |        |
| 16.     | MINAL JANARDHAN JENEKAR       | M.SC - I  |        |
| 17.     | PRATIK MAROTI DOHE            | M.SC - I  |        |
| 18.     | MAYA RATANLAL LAKHARA         | M.SC - I  |        |
| 19-     | SEEMA RAMCHANDRA KAURASE      | M.SC - 1  |        |
| 20      | JAYSHREE SHAMRAO MOHITKAR     | M.SC - I  |        |
| 21,     | PRATIKSHA VITHOBA JIVTODE     | M.SC - I  |        |
| 22.     | CHETANA SHRAVAN LAKHE         | M.SC - I  |        |
| 23.     | NAMRATA NARENDRA CHANNAWAR    | M,SC - I  |        |
| 24.     | SAMIDHA SANJAY DANEKAR        | M.SC - I  |        |
| 25      | PALLAVI GOVINDA GUNDALWAR     | M.SC - II |        |