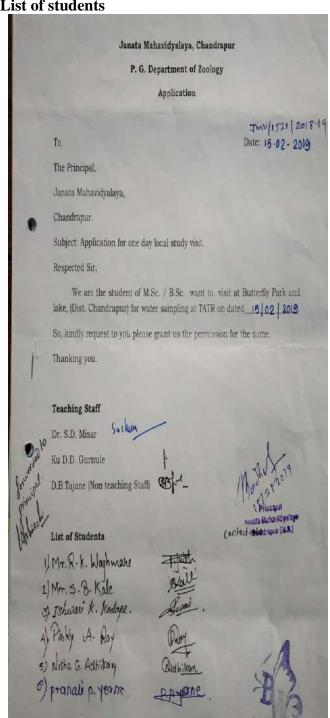

### SUBJECT - ONE DAY TRAINING PROGRAM AT CIPET ON -14-09-2018

| SR. NO. | NAME OF STUDENTS              | CLASS     | REMARK |
|---------|-------------------------------|-----------|--------|
| 1.      | ALANDI RAJU TAJNE             | M.SC - I  |        |
| 2       | LAXMI ARJUN WANKHEDE          | M.SC - I  |        |
| 3.3     | ASHWINI ASHOKRAO ZADE         | M.SC - I  |        |
| 4.      | SHWETA SUBHASHRAO PIDHEKAR    | M.SC - I  |        |
| 5,      | PRATIK RUKHMANAND BODHE       | M.SC - I  |        |
| 6.      | GANESH VITTHAL BOBADE         | M.SC - I  |        |
| 7.      | NAUSHEEN ATALLA KHAN          | M.SC - I  |        |
| 8.      | MADHAVI INDRAJIT DEBNATH      | M.SC - I  |        |
| 9.      | PAYAL SANJAY JAMBHULKAR       | M.SC - I  |        |
| 10.     | VAISHNAVI PRABHUDAS WASADE    | M.SC - I  |        |
| 11.     | PAYAL CHINDU THOMBARE         | M.SC - I  |        |
| 12.     | SUCHITA BHASKAR ZADE          | M.SC - I  |        |
| 13.     | PRATIBHA DEVENDRA CHAPLE      | M.SC - I  |        |
| 14.     | VAISHNAVI RAVINDRA PARSHATWAR | M.SC - I  |        |
| 15.     | SNEHA RAMESH PARKHI           | M,SC - I  |        |
| 16.     | MINAL JANARDHAN JENEKAR       | M.SC - I  |        |
| 17.     | PRATIK MAROTI DOHE            | M.SC - I  |        |
| 18.     | MAYA RATANLAL LAKHARA         | M.SC - I  |        |
| 19-     | SEEMA RAMCHANDRA KAURASE      | M.SC - 1  |        |
| 20      | JAYSHREE SHAMRAO MOHITKAR     | M.SC - I  |        |
| 21,     | PRATIKSHA VITHOBA JIVTODE     | M.SC - I  |        |
| 22.     | CHETANA SHRAVAN LAKHE         | M.SC - I  |        |
| 23.     | NAMRATA NARENDRA CHANNAWAR    | M,SC - I  |        |
| 24.     | SAMIDHA SANJAY DANEKAR        | M.SC - I  |        |
| 25      | PALLAVI GOVINDA GUNDALWAR     | M.SC - II |        |