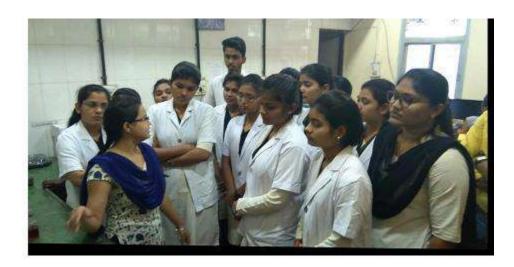

### VISIT TO CIPET

Date: 14/09/2018

### CERTIFICATE

This is certified that, the students of Chemistry Department, Janata Mahavidyalaya, Chandrapur visited and attended one day instrumental training program at Central Institute of Plastics Engineering & Technology, Chandrapur on 14<sup>th</sup> September 2018. The total number of students attended training program was ----.