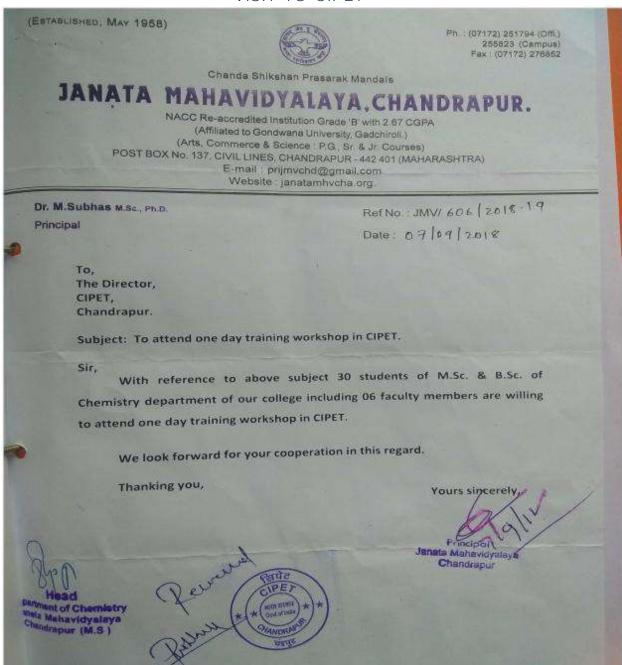

### VISIT TO CIPET

Date: 14/09/2018

### CERTIFICATE

This is certified that, the students of Chemistry Department, Janata Mahavidyalaya, Chandrapur visited and attended one day instrumental training program at Central Institute of Plastics Engineering & Technology, Chandrapur on 14<sup>th</sup> September 2018. The total number of students attended training program was ----.