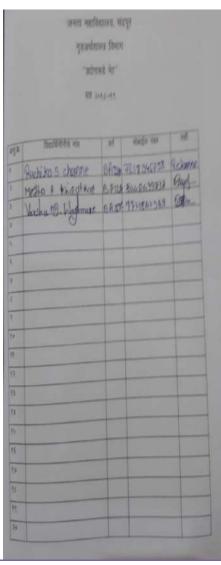

### SUBJECT - ONE DAY TRAINING PROGRAM AT CIPET ON -14-09-2018

| SR. NO. | NAME OF STUDENTS              | CLASS     | REMARK |
|---------|-------------------------------|-----------|--------|
| 1.      | ALANDI RAJU TAJNE             | M.SC - I  |        |
| 2       | LAXMI ARJUN WANKHEDE          | M.SC - I  |        |
| 3.3     | ASHWINI ASHOKRAO ZADE         | M.SC - I  |        |
| 4.      | SHWETA SUBHASHRAO PIDHEKAR    | M.SC - I  |        |
| 5,      | PRATIK RUKHMANAND BODHE       | M.SC - I  |        |
| 6.      | GANESH VITTHAL BOBADE         | M.SC - I  |        |
| 7.      | NAUSHEEN ATALLA KHAN          | M.SC - I  |        |
| 8.      | MADHAVI INDRAJIT DEBNATH      | M.SC - I  |        |
| 9.      | PAYAL SANJAY JAMBHULKAR       | M.SC - I  |        |
| 10.     | VAISHNAVI PRABHUDAS WASADE    | M.SC - I  |        |
| 11.     | PAYAL CHINDU THOMBARE         | M.SC - I  |        |
| 12.     | SUCHITA BHASKAR ZADE          | M.SC - I  |        |
| 13.     | PRATIBHA DEVENDRA CHAPLE      | M.SC - I  |        |
| 14.     | VAISHNAVI RAVINDRA PARSHATWAR | M.SC - I  |        |
| 15.     | SNEHA RAMESH PARKHI           | M,SC - I  |        |
| 16.     | MINAL JANARDHAN JENEKAR       | M.SC - I  |        |
| 17.     | PRATIK MAROTI DOHE            | M.SC - I  |        |
| 18.     | MAYA RATANLAL LAKHARA         | M.SC - I  |        |
| 19-     | SEEMA RAMCHANDRA KAURASE      | M.SC - 1  |        |
| 20      | JAYSHREE SHAMRAO MOHITKAR     | M.SC - I  |        |
| 21,     | PRATIKSHA VITHOBA JIVTODE     | M.SC - I  |        |
| 22.     | CHETANA SHRAVAN LAKHE         | M.SC - I  |        |
| 23.     | NAMRATA NARENDRA CHANNAWAR    | M,SC - I  |        |
| 24.     | SAMIDHA SANJAY DANEKAR        | M.SC - I  |        |
| 25      | PALLAVI GOVINDA GUNDALWAR     | M.SC - II |        |

for frame

24.

Payal C. Thombare

M.Sc. I and II Deenee Chemicals Pvt. Ltd

List of students JANATA MAHAVIDYALAYA, CHANDRAPUR CHEMISTRY DEPARTMENT **SESSION 2018-19** SHORT TERM COURSE **Training Program Attendance Sheet** Deenee Chemicals Pvt. Ltd Sr.No. Name of Student Signature of Student Alandi R. Tajne Jeanshide. Laxmi A. Wankhede Ashwini A. Zade 4. Shweta S. Pidhekar Pood he 5. Pratik R. Bodhe Ganesh V. Bobade 6. (Luness Nausheen A. Khan 7. metrath. Madhavi I. Debnath 8. Sayut Payal S. Jambhulkar 9. Frede Suchita B. Zade 10. - Fermit Pratibha D. Chaple 11. Vaishnavi P. Wasade 12. - Almos Vaishnavi R. Parshatwar 13. Sneha R. Parkhi 14. Bueller Minal J. Jenekar 15. 16. Pratik M. Dohe 17. Maya R. Lakhara 18. Seema R. Kaurase 19. Jayshree S. Mohitkar 20. Pratiksha V. Jivtode 21. Chetna S. Lakhe 22. Namrata N. Channawar 23. Samidha S. Danekar