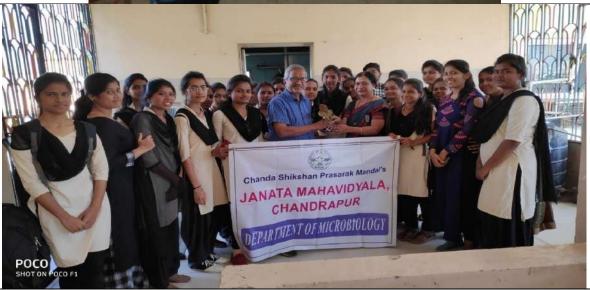

hnavi R. Parshatwar 13. Sneha R. Parkhi 14. Bueller Minal J. Jenekar 15. 16. Pratik M. Dohe 17. Maya R. Lakhara 18. Seema R. Kaurase 19. Jayshree S. Mohitkar 20. Pratiksha V. Jivtode 21. Chetna S. Lakhe 22. Namrata N. Channawar 23. Samidha S. Danekar



### DEPARTMENT OF MICROBIOLOGY

### **Educational visit to Ankur Blood Bank**

(12/02/2019)

Class: B.Sc. Semester VI Number of students visited: 32 Date of visit: 12/02/2019

Through this educational visit students understood about the collection, sampling and storage of blood and handling of advance machinery used in blood bank.

This knowledge will be helpful to students in their research work, project work and also during their jobs in pathology laboratories and have prospects in self employment so as to set up their own laboratory.









| Year                    | Date       | Number of participants | Class     | Place Visited<br>to                |
|-------------------------|------------|------------------------|-----------|------------------------------------|
| 2018-19<br>Microbiology | 13/12/2019 | 32                     | B.Sc. III | Ankur Blood<br>Bank,<br>Chandrapur |

### Gondwana University, Gadchiroli

Janata Mahavidyalaya, Chandrapur

Department of Microbiology

B.Sc. III

Session: 2018-19

### visit to Ankur Blood Bank!

| Sr. No. | Name Of Students            | Ab