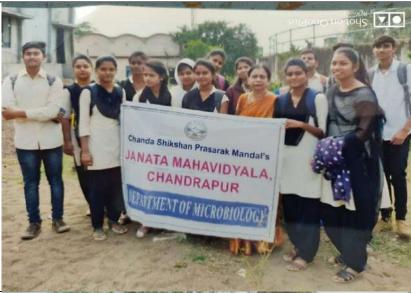

### DEPARTMENT OF MICROBIOLOGY

### **Educational visit to Ankur Blood Bank**

(12/02/2019)

Class: B.Sc. Semester VI Number of students visited: 32 Date of visit: 12/02/2019

Through this educational visit students understood about the collection, sampling and storage of blood and handling of advance machinery used in blood bank.

This knowledge will be helpful to students in their research work, project work and also during their jobs in pathology laboratories and have prospects in self employment so as to set up their own laboratory.