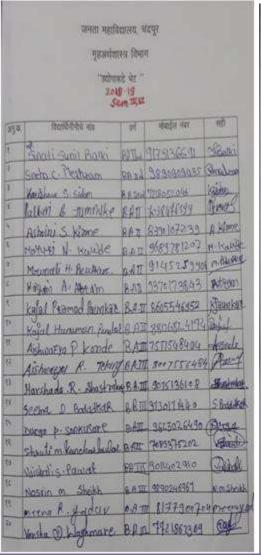

### SUBJECT - ONE DAY TRAINING PROGRAM AT CIPET ON -14-09-2018

| SR. NO. | NAME OF STUDENTS              | CLASS     | REMARK |
|---------|-------------------------------|-----------|--------|
| 1.      | ALANDI RAJU TAJNE             | M.SC - I  |        |
| 2       | LAXMI ARJUN WANKHEDE          | M.SC - I  |        |
| 3.3     | ASHWINI ASHOKRAO ZADE         | M.SC - I  |        |
| 4.      | SHWETA SUBHASHRAO PIDHEKAR    | M.SC - I  |        |
| 5,      | PRATIK RUKHMANAND BODHE       | M.SC - I  |        |
| 6.      | GANESH VITTHAL BOBADE         | M.SC - I  |        |
| 7.      | NAUSHEEN ATALLA KHAN          | M.SC - I  |        |
| 8.      | MADHAVI INDRAJIT DEBNATH      | M.SC - I  |        |
| 9.      | PAYAL SANJAY JAMBHULKAR       | M.SC - I  |        |
| 10.     | VAISHNAVI PRABHUDAS WASADE    | M.SC - I  |        |
| 11.     | PAYAL CHINDU THOMBARE         | M.SC - I  |        |
| 12.     | SUCHITA BHASKAR ZADE          | M.SC - I  |        |
| 13.     | PRATIBHA DEVENDRA CHAPLE      | M.SC - I  |        |
| 14.     | VAISHNAVI RAVINDRA PARSHATWAR | M.SC - I  |        |
| 15.     | SNEHA RAMESH PARKHI           | M,SC - I  |        |
| 16.     | MINAL JANARDHAN JENEKAR       | M.SC - I  |        |
| 17.     | PRATIK MAROTI DOHE            | M.SC - I  |        |
| 18.     | MAYA RATANLAL LAKHARA         | M.SC - I  |        |
| 19-     | SEEMA RAMCHANDRA KAURASE      | M.SC - 1  |        |
| 20      | JAYSHREE SHAMRAO MOHITKAR     | M.SC - I  |        |
| 21,     | PRATIKSHA VITHOBA JIVTODE     | M.SC - I  |        |
| 22.     | CHETANA SHRAVAN LAKHE         | M.SC - I  |        |
| 23.     | NAMRATA NARENDRA CHANNAWAR    | M,SC - I  |        |
| 24.     | SAMIDHA SANJAY DANEKAR        | M.SC - I  |        |
| 25      | PALLAVI GOVINDA GUNDALWAR     | M.SC - II |        |

for frame

24.

Payal C. Thombare

M.Sc. I and II Deenee Chemicals Pvt. Ltd

List of students JANATA MAHAVIDYALAYA, CHANDRAPUR CHEMISTRY DEPARTMENT **SESSION 2018-19** SHORT TERM COURSE **Training Program Attendance Sheet** Deenee Chemicals Pvt. Ltd Sr.No. Name of Student Signature of Student Alandi R. Tajne Jeanshide. Laxmi A. Wankhede Ashwini A. Zade 4. Shweta S. Pidhekar Pood he 5. Pratik R. Bodhe Ganesh V. Bobade 6. (Luness Nausheen A. Khan 7. metrath. Madhavi I. Debnath 8. Sayut Payal S. Jambhulkar 9. Frede Suchita B. Zade 10. - Fermit Pratibha D. Chaple 11. Vaishnavi P. Wasade 12. - Almos Vaishnavi R. Parshatwar 13. Sneha R. Parkhi 14. Bueller Minal J. Jenekar 15. 16. Pratik M. Dohe 17. Maya R. Lakhara 18. Seema R. Kaurase 19. Jayshree S. Mohitkar 20. Pratiksha V. Jivtode 21. Chetna S. Lakhe 22. Namrata N. Channawar 23. Samidha S. Danekar