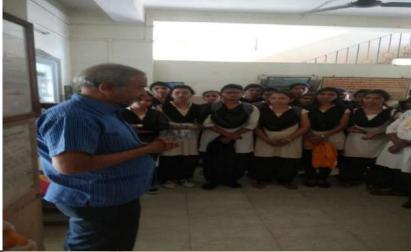

### VISIT TO CIPET

Date: 14/09/2018

### CERTIFICATE

This is certified that, the students of Chemistry Department, Janata Mahavidyalaya, Chandrapur visited and attended one day instrumental training program at Central Institute of Plastics Engineering & Technology, Chandrapur on 14<sup>th</sup> September 2018. The total number of students attended training program was ----.