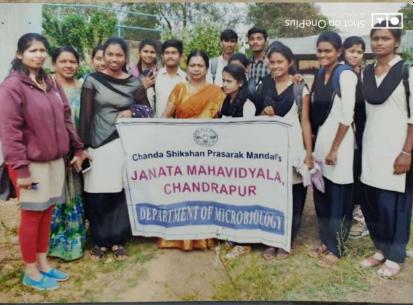

### DEPARTMENT OF MICROBIOLOGY

### **Educational visit to Ankur Blood Bank**

(12/02/2019)

Class: B.Sc. Semester VI Number of students visited: 32 Date of visit: 12/02/2019

Through this educational visit students understood about the collection, sampling and storage of blood and handling of advance machinery used in blood bank.

This knowledge will be helpful to students in their research work, project work and also during their jobs in pathology laboratories and have prospects in self employment so as to set up their own laboratory.