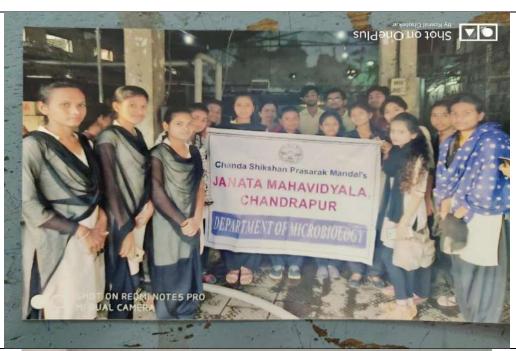

### DEPARTMENT OF MICROBIOLOGY

### **Educational visit to Ankur Blood Bank**

(12/02/2019)

Class: B.Sc. Semester VI Number of students visited: 32 Date of visit: 12/02/2019

Through this educational visit students understood about the collection, sampling and storage of blood and handling of advance machinery used in blood bank.

This knowledge will be helpful to students in their research work, project work and also during their jobs in pathology laboratories and have prospects in self employment so as to set up their own laboratory.