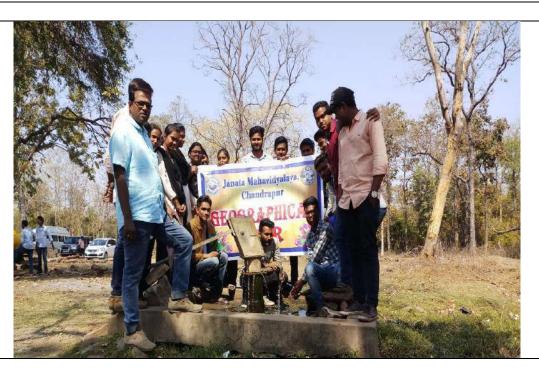

d.



### DEPARTMENT OF COMMERCE

### **Industrial Visit**

(22/02/2019)

Class: B.Com. II and III

Number of students visited: 36 Date of visit: 22/02/2019

### जनता महाविद्यालय,चंद्रपूर वाणिज्य विभाग

प्रती,

माननिय प्राचार्य.

जनता महाविद्यालय,चंद्रपूर

विषय :-वाणिज्य शाखेच्या विद्यार्थ्यांना Industrial visit ला नेत असल्याबाबत. मा. महोदय.



वाणिज्य शाखेच्या विद्यार्थ्यांची Industrial visit दिनांक २२.०२.२०१९ रोजी श्री साई कॉटन सिड्स ॲन्ड आईल इंडस्ट्रीज प्रा.ली. वणी, जिल्हा यवतमाळ येथे सकाळी ९.०० वाजता नेण्यात येत आहे. तरी आपल्या माहीतीकरीता सादर.

धन्यवाद.

सोबत :- विद्यार्थ्यांची यादी जोडलेली आहे.

दिनांक : २१.२.२०१९

Dept of Commerce

Janata Mahavidyalaya, Chandrapur











Department of Geography Field Visit to Erai Dam (03/10/2018)

Class: B.A.I and II

Number of students : 29









# DEPARTMENT OF GEOGRAPHY STUDY TOUR 2018-19 IABBER Janata Mahavidyalaya, Chandrapur GEOGRAPHICAL TOUR





| No    | Sungraphy Ton                          | En River                                  | r .        |
|-------|----------------------------------------|-------------------------------------------|------------|
| 90721 |                                        | -                                         | a Barbara  |
|       | 371012018                              | [5                                        |            |
| -     | 1 0 1                                  | #3. # # S S S S S S S S S S S S S S S S S | -          |
| 0     | Smila Vasuel Boback                    | BATT yest                                 | - Chr      |
|       | Andrita Harry Meshman